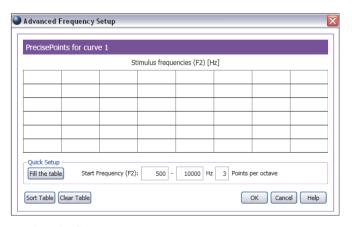

Historical probe fit and data comparison.

PrecisePoints™ provides the simplest way to set up the exact test frequencies you want. It allows the operator to quickly select commonly used audiometric test frequencies as the F2 test frequencies or set a range with predefined points per octave. For advanced users there is the possibility to manually configure any frequency combination desired; providing a virtually infinite number of points per octave.

 $PrecisePoints^{\mathsf{TM}}.$ 