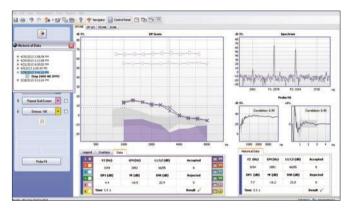

Historical probe fit and data comparison.

PrecisePoints™ provides the simplest way to set up the exact test frequencies you want. It allows the operator to quickly select commonly used audiometric test frequencies as the F2 test frequencies or set a range with predefined points per octave. For advanced users there is the possibility to manually configure any frequency combination desired; providing a virtually infinite number of points per octave.