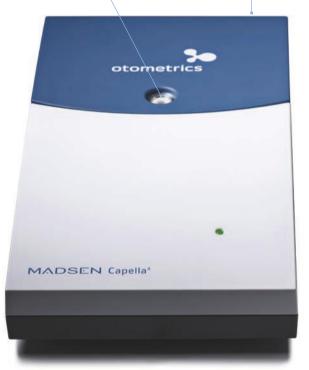

### MADSEN® Capella<sup>2</sup>

## MADSEN Capella<sup>2</sup>

#### USB plug, play and powered:

Convenient design makes it trouble free to move around your clinic since it only needs a USB port for power.

The MADSEN® Capella² from Otometrics is the result of a technology partnership between a recognized leader in clinical OAE and the leader in clinical usability. It gives you the power of an objective and accurate analysis of cochlear function for all ages.