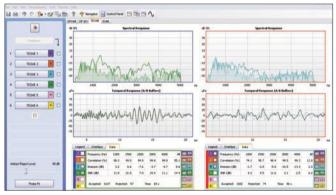

#### THE FACTS

- Available modules: DP (includes DP Gram and DP I/O), TE and SOAE
- Historical test data comparison including probe fit and per point spectrum comparison
- Choice of Chirp or Optimized In Situ calibration for improved measurement accuracy
- PrecisePoints<sup>™</sup> feature for easy test frequency selection
- Probe fit before and after test including signal correlation
- User controlled overlays

- Checking the probe fit at both the beginning and end of a measurement
- Predefined user tests
- Programmable sequences
- Ability to swap ear data
- Easy comparison of results with normative values

All this provides enhanced ease of use and improved confidence in your results.

For stimulus calibration we introduce Chirp or Optimized In Situ. The Chirp works well when speed is most important. When combined with predefined measurement settings it is a suitable tool for general testing of patients. For patient cases where preciseness is crucial, Optimized In Situ calibration will provide more security and confidence in your data collection. Together with historical probe fit and data comparison you can accurately assess cases where slight changes in the response are crucial; for instance those receiving ototoxic medications or treatment.