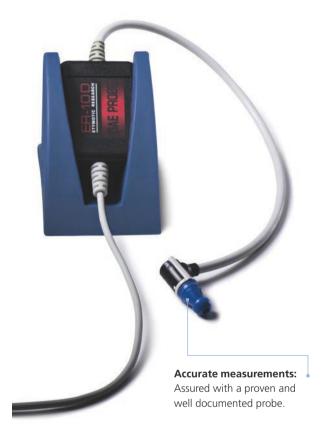

#### THE FACTS

- Available modules: DP (includes DP Gram and DP I/O), TE and SOAE
- Historical test data comparison including probe fit and per point spectrum comparison
- Choice of Chirp or Optimized In Situ calibration for improved measurement accuracy
- PrecisePoints<sup>™</sup> feature for easy test frequency selection
- Probe fit before and after test including signal correlation
- User controlled overlays